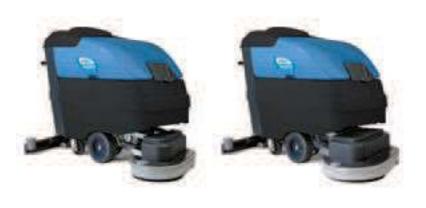

## Gamma

## Productive and powerful, the best solution when the dirt is more difficult to handle

The Gamma scrubbing machines are for the deep cleaning of medium and large size floors. They are extremely robust and reliable models that provide excellent results when there is heavy and difficult dirt in manufacturing industries, workshops, slaughterhouses and logistics centres.

- The instrument panel allows the user to make a wide range of adjustments, thus ensuring constant optimum use under the operator's complete control. The shape of the handlebars and drive control respects strict ergonomic criteria
- Scrubbing unit with two brushes, effective also on uneven floors
- Maximum adherence for better drying thanks to the squeegee that can be adjusted without the use of tools
- Boosted vacuum motor for improved drying and optimised work times